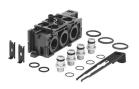

## Connection block CPE18-PRSE-2 Part number: 164972



## **Data sheet**

| Feature                                  | Value                                                              |
|------------------------------------------|--------------------------------------------------------------------|
| Type code                                | CPE18                                                              |
| Max. no. of valve positions              | 2                                                                  |
| Operating medium                         | Compressed air as per ISO 8573-1:2010[7:4:4]                       |
| Information on operating and pilot media | Operation with oil lubrication possible (required for further use) |
| Corrosion resistance class (CRC)         | 2 - Moderate corrosion stress